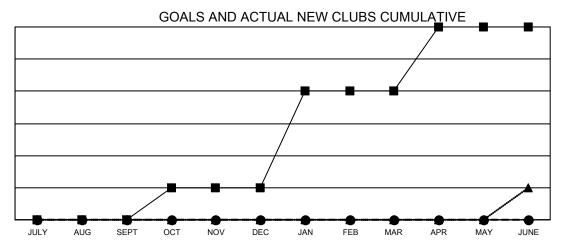

## Multiple District 24

Results as of: 9/30/2021 LOCATION: VIRGINIA

| Clubs         |               |             |               | Members               |                           |                         |                                                    |
|---------------|---------------|-------------|---------------|-----------------------|---------------------------|-------------------------|----------------------------------------------------|
|               | RESULTS FOR   | R 2021-2022 |               | RESULTS FOR 2021-2022 |                           |                         |                                                    |
| QUARTER       | NEW CLUB GOAL | NEW CLUBS   | DROPPED CLUBS | QUARTER               | MEMBER GROWTH NET<br>GOAL | MEMBER GROWTH<br>ACTUAL | DROPPED<br>MEMBERS ACTUAL<br>(including transfers) |
| JULY/AUG/SEPT | 0             | 0           | 5             | JULY/AUG/SE           | :PT 173                   | 172                     | 225                                                |
| OCT/NOV/DEC   | 1             | 0           | 0             | OCT/NOV/DE            | C 160                     | 0                       | 0                                                  |
| JAN/FEB/MAR   | 3             | 0           | 0             | JAN/FEB/MAF           | R 131                     | 0                       | 0                                                  |
| APR/MAY/JUNE  | 2             | 0           | 0             | APR/MAY/JUN           | NE 160                    | 0                       | 0                                                  |

- CURRENT YEAR GOALS FOR NEW CLUBS
- ● CURRENT YEAR ACTUAL NEW CLUBS
- ▲ LAST YEAR ACTUAL NEW CLUBS