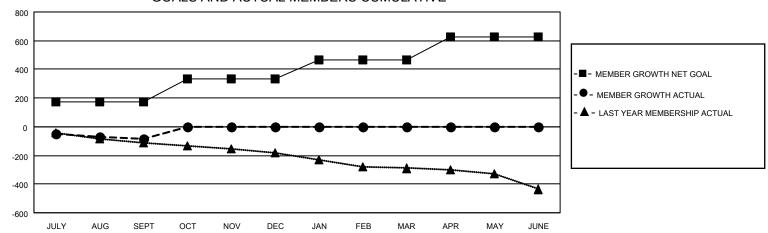

## Multiple District 24

Results as of: 9/30/2021 LOCATION: VIRGINIA

| Clubs         |               |             |               | Members               |                           |                         |                                                    |
|---------------|---------------|-------------|---------------|-----------------------|---------------------------|-------------------------|----------------------------------------------------|
|               | RESULTS FOR   | R 2021-2022 |               | RESULTS FOR 2021-2022 |                           |                         |                                                    |
| QUARTER       | NEW CLUB GOAL | NEW CLUBS   | DROPPED CLUBS | QUARTER               | MEMBER GROWTH NET<br>GOAL | MEMBER GROWTH<br>ACTUAL | DROPPED<br>MEMBERS ACTUAL<br>(including transfers) |
| JULY/AUG/SEPT | 0             | 0           | 5             | JULY/AUG/SE           | :PT 173                   | 172                     | 225                                                |
| OCT/NOV/DEC   | 1             | 0           | 0             | OCT/NOV/DE            | C 160                     | 0                       | 0                                                  |
| JAN/FEB/MAR   | 3             | 0           | 0             | JAN/FEB/MAF           | R 131                     | 0                       | 0                                                  |
| APR/MAY/JUNE  | 2             | 0           | 0             | APR/MAY/JUN           | NE 160                    | 0                       | 0                                                  |

## GOALS AND ACTUAL MEMBERS CUMULATIVE

| DROPPED CLUBS: 5 |     | 60 CLUBS OF 243 ADDED 1 OR | GENDER DISTRIBUTION               |                |  |
|------------------|-----|----------------------------|-----------------------------------|----------------|--|
|                  |     | MORE NEW MEMBERS           | MALE                              | 3,730 (64.84%) |  |
|                  |     |                            | FEMALE                            | 2,023 (35.16%) |  |
| DROPPED MEMBERS  |     |                            | NON BINARY                        | 0 (0.00%)      |  |
| DECEASED         | 34  |                            | PREFER NOT TO ANSWER              | 0 (0.00%)      |  |
| CLUB CANCELLED   | 28  |                            | TOTAL FAMILY UNIT MEMBERS         | 1.017          |  |
| OTHER 162        |     | CLICK HERE FOR CUMULATIVE  | TOTAL FAMILY UNIT MEMBERS         | 1,017          |  |
| TOTAL            | 224 | MEMBERSHIP DATA            | FAMILY MEMBERS PAYING HAL<br>DUES | F 512          |  |